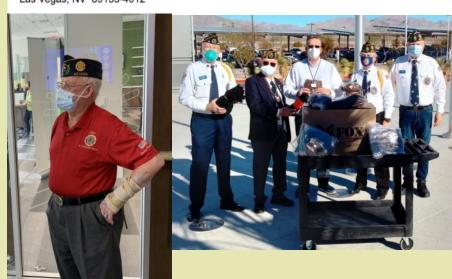

#### Sock 2 To Em donation at VA Hospital

For the second year Jack Ford Alt NEC, led our Post's participation in the "The Sock It 2 Em" Sock Campaign. On January 11th Post members 2nd VC Walter Cheatham; Alt. NEC Jack Ford; P.PC. Joel Forman; and Finance Officer Dennis Christiansen made the donation to Robert Johnson, Chief, Voluntary Services.

#### From the https://donatesocks.org/ website:

Socks are the #1 clothing need of those experiencing homelessness. The Sock It 2 Em Sock Campaign aims to put new socks on the feet of men, women and children experiencing homelessness and/or are in need.

People ask, "WHY SOCKS?" And our answer is: Socks are something that most of us never have to think twice about. When you go to get dressed, you open your drawer and pull out your most comfy, your warmest, or your favorite-colored socks. But for those who don't have a home, it often means walking on average up to 10 miles each and every day just to find basic necessities, and while wearing shoes that are not the correct size and with socks that are worn out, dirty, and stiff. There is nowhere to wash the socks, so after 2 to 3 days, the socks are worn through and must be thrown away.

It's not pretty, but it is reality.

One of the main reasons someone who is homeless goes to the emergency room is because of a foot ailment and the best way to prevent that is be able to wear clean dry socks on a regular basis. So, if we can offer a simple piece of clothing such as new, fresh socks, feet can be protected from getting cold, getting wet, and getting blisters or worse.

Our motto is, "We're making a social impact one pair of socks at a time!"

Donations can be made by cash or check processed by:

Dennis Christiansen, Post 76 Finance Officer. American Legion Nevada Post 76 PO Box 34012 Las Vegas, NV 89133-4012